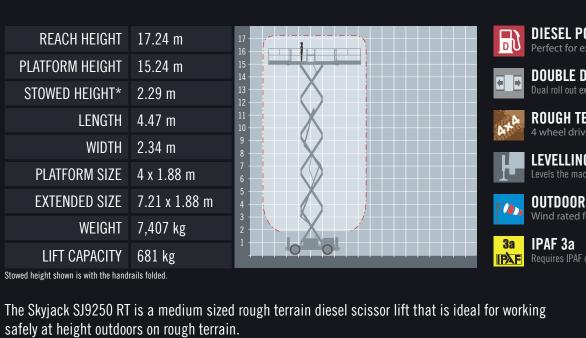

## JACK SJ9250

## Rough terrain diesel scissor lift

DIESEL POWERED Perfect for external applications

**DOUBLE DECK** 

Dual roll out extension decks for added room

**ROUGH TERRAIN** 4 wheel drive for uneven ground

**LEVELLING JACKS** 

Levels the machine for use on uneven ground

**OUTDOOR RATED** Wind rated for outdoor use

Requires IPAF category 3a